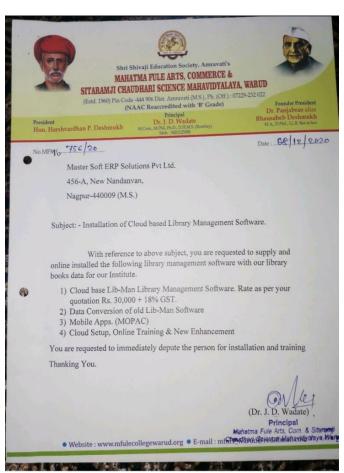

# Mahatma Fule Arts, Commerce & Sitaramji

Chaudhari Science Mahavidyalaya, Warud, Dist. Amravati Pin Code -444906 Ph. (Off.) 07229-232022 (Estd.1960)

NAAC Accredited with Grade 'B'

Principal

Dr. G. N. Chaudhari

**Founder President** 

Dr. Panjabrao Alias Bhausaheb Deshmukh

| Io MFM/ |    |          |  |  |
|---------|----|----------|--|--|
|         | Τ_ | NATERAL/ |  |  |

**President** 

Hon'ble Harshvardhan P. Deshmukh

Date:....

#### 4.2.1. Library is automated using Integrated Library Management System (ILMS)

The college has central library building. Library has a huge collection of Text books, Reference books and others books with foreign, peer-reviewed journals and bound volumes of journals. The reading room is well furnished to accommodate 75 students at a time and provides conductive environment for study. A visitor record is maintained for students and faculty members, New Arrivals of books and journals are displayed on rack. The library has under closed circuit television (CCTV) surveillance Cameras.