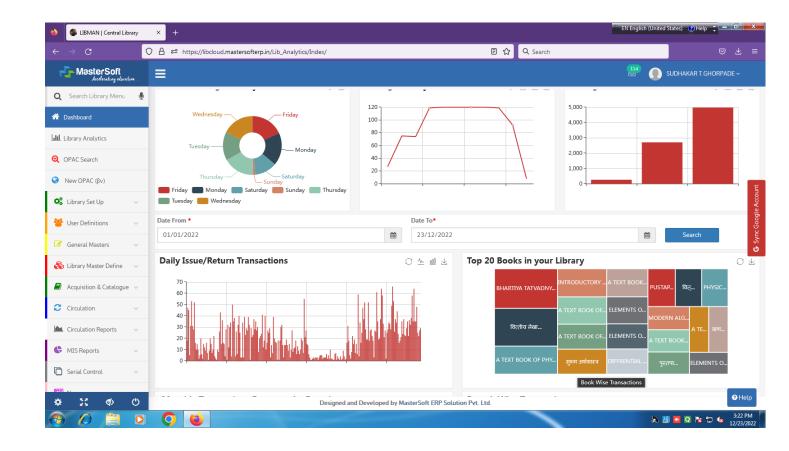

**Library Automation:** All the active book collection is update in the library software database and the online public access catalogue (M-OPAC) is available for students and faculty members. The issue and return of book have been activated in the library software.