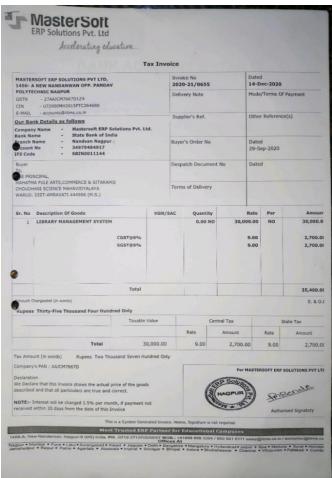

#### 4.2.1. Library is automated using Integrated Library Management System (ILMS)

The college has central library building. Library has a huge collection of Text books, Reference books and others books with foreign, peer-reviewed journals and bound volumes of journals. The reading room is well furnished to accommodate 75 students at a time and provides conductive environment for study. A visitor record is maintained for students and faculty members, New Arrivals of books and journals are displayed on rack. The library has under closed circuit television (CCTV) surveillance Cameras.