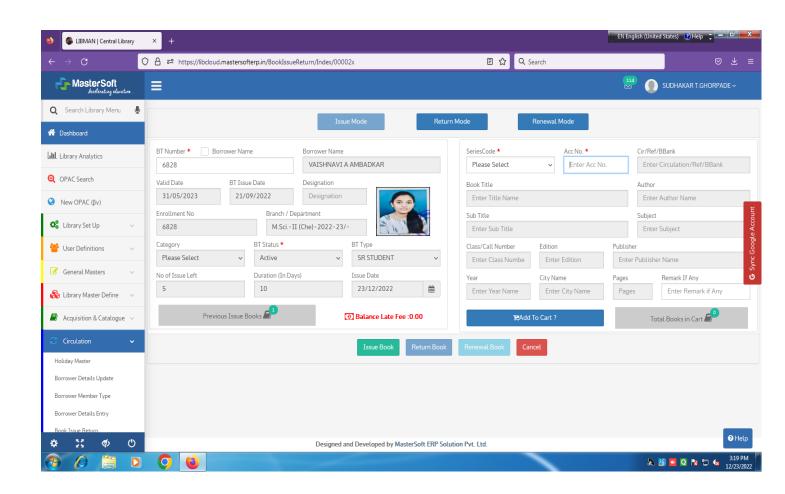

#### 4.2.1. Library is automated using Integrated Library Management System (ILMS)

The college has central library building. Library has a huge collection of Text books, Reference books and others books with foreign, peer-reviewed journals and bound volumes of journals. The reading room is well furnished to accommodate 75 students at a time and provides conductive environment for study. A visitor record is maintained for students and faculty members, New Arrivals of books and journals are displayed on rack. The library has under closed circuit television (CCTV) surveillance Cameras.

**M-OPAC:** The library has developed the database of its own collection through the library software. Library is fully computerized with barcode-based issue-and return process, online public access catalogue (M-OPAC) facility is made available on the mobile apps in the central library. M-OPAC which is used students and faculty member for search of books by Title, Author, Subject name etc.

**Library Automation:** All the active book collection is update in the library software database and the online public access catalogue (M-OPAC) is available for students and faculty members. The issue and return of book have been activated in the library software.