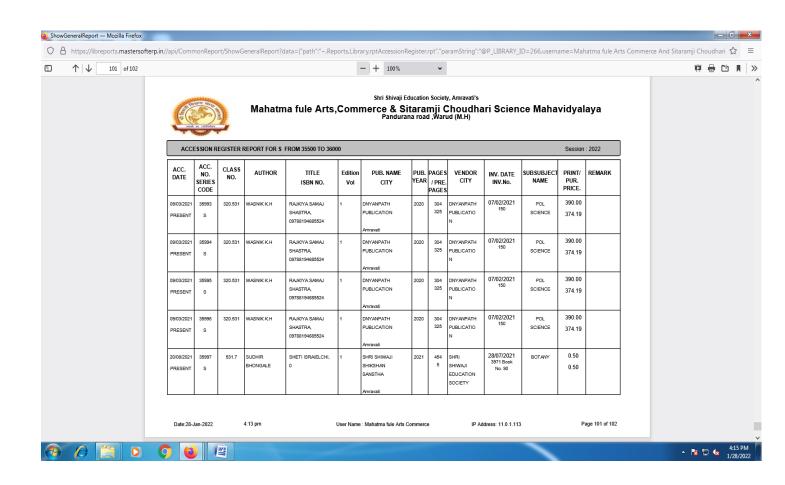

Principal

Mahatma Fule Arts, Com. & Sitaramiji
Chaudhari Science Mahavidyalaya, Warud

Website: www.mfulecollegewarud.ac.in E-mail:- mfm1\_warud@rediffmail.com

**BARCODE ISSUE & RETURN** 

**Accession Register** 