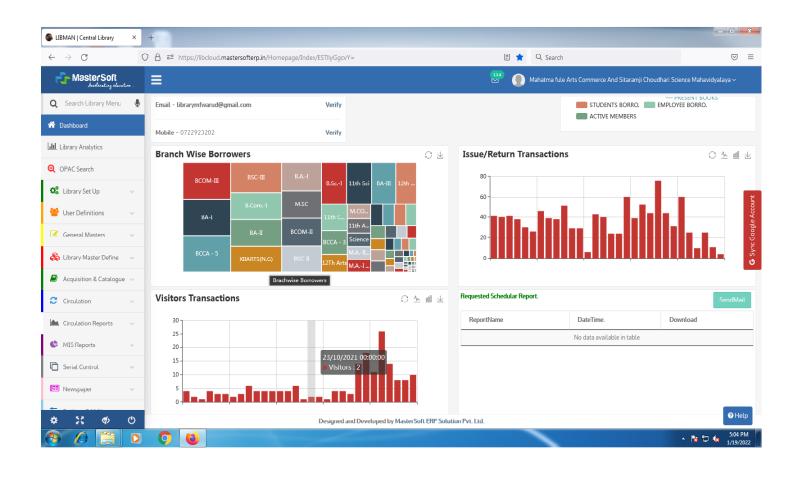

#### 4.2.1. Library is automated using Integrated Library Management System (ILMS)

The college has central library building. Library has a huge collection of Text books, Reference books and others books with foreign, peer-reviewed journals and bound volumes of journals. The reading room is well furnished to accommodate 75 students at a time and provides conductive environment for study. A visitor record is maintained for students and faculty members, New Arrivals of books and journals are displayed on rack. The library has under closed circuit television (CCTV) surveillance Cameras.

**Library Automation:** All the active book collection is update in the library software database and the online public access catalogue (M-OPAC) is available for students and faculty members. The issue and return of book have been activated in the library software.