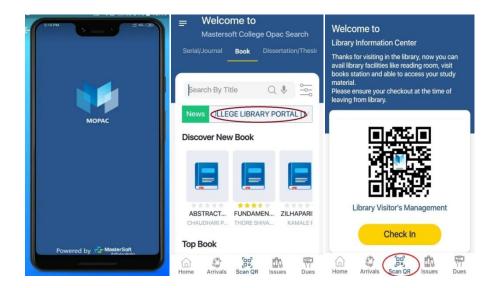

### You can download Library -MOPAC App from Google play store

#### **Library Visitors Management**

Scan Library QR Code through M-OPAC App to check in and checkout in to the Library Information Center and mark your attendance/visit in library to get benefits of Library print resources and e-resources on MFM Library Portal.