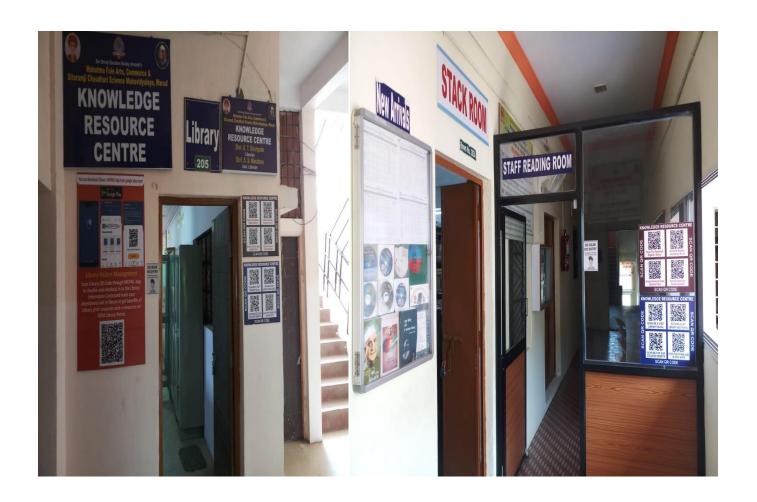

#### 4.2.1. Library is automated using Integrated Library Management System (ILMS)

The college has central library building. Library has a huge collection of Text books, Reference books and others books with foreign, peer-reviewed journals and bound volumes of journals. The reading room is well furnished to accommodate 75 students at a time and provides conductive environment for study. A visitor record is maintained for students and faculty members, New Arrivals of books and journals are displayed on rack. The library has under closed circuit television (CCTV) surveillance Cameras.

# Accessing information scanning through QR Code

Website: www.mfulecollegewarud.ac.in

E-mail:- mfm1\_warud@rediffmail.com