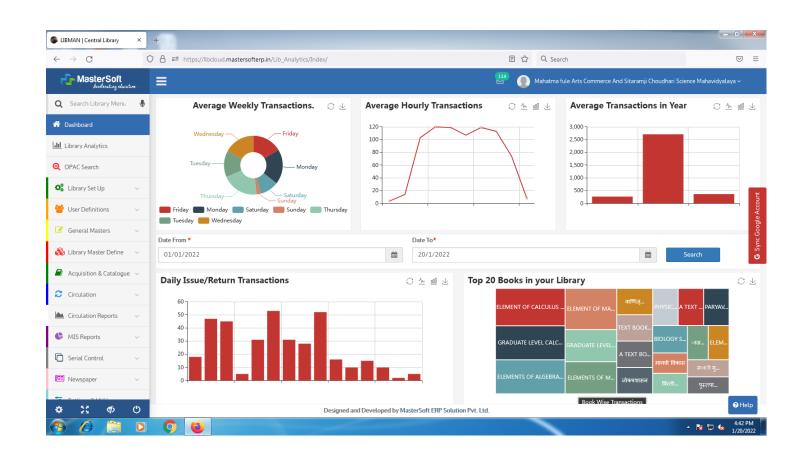

#### 4.2.1. Library is automated using Integrated Library Management System (ILMS)

The college has central library building. Library has a huge collection of Text books, Reference books and others books with foreign, peer-reviewed journals and bound volumes of journals. The reading room is well furnished to accommodate 75 students at a time and provides conductive environment for study. A visitor record is maintained for students and faculty members, New Arrivals of books and journals are displayed on rack. The library has under closed circuit television (CCTV) surveillance Cameras.

**Library Automation:** All the active book collection is update in the library software database and the online public access catalogue (M-OPAC) is available for students and faculty members. The issue and return of book have been activated in the library software.