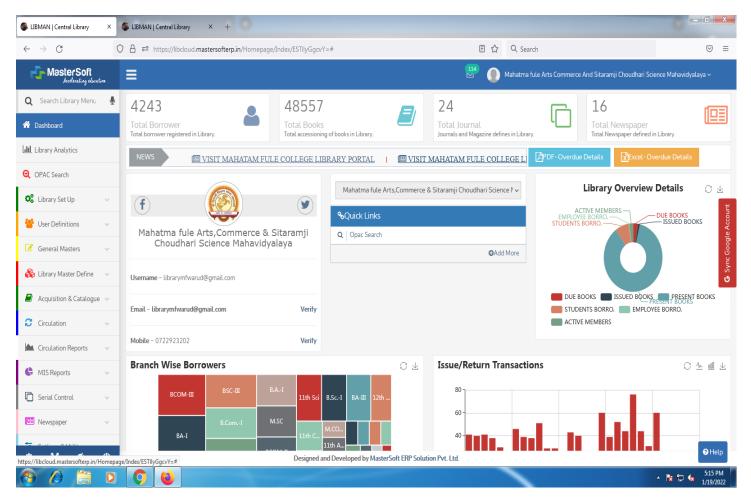

#### 4.2.1. Library is automated using Integrated Library Management System (ILMS)

The college has central library building. Library has a huge collection of Text books, Reference books and others books with foreign, peer-reviewed journals and bound volumes of journals. The reading room is well furnished to accommodate 75 students at a time and provides conductive environment for study. A visitor record is maintained for students and faculty members, New Arrivals of books and journals are displayed on rack. The library has under closed circuit television (CCTV) surveillance Cameras.

**Library Automation:** All the active book collection is update in the library software database and the online public access catalogue (M-OPAC) is available for students and faculty members. The issue and return of book have been activated in the library software.